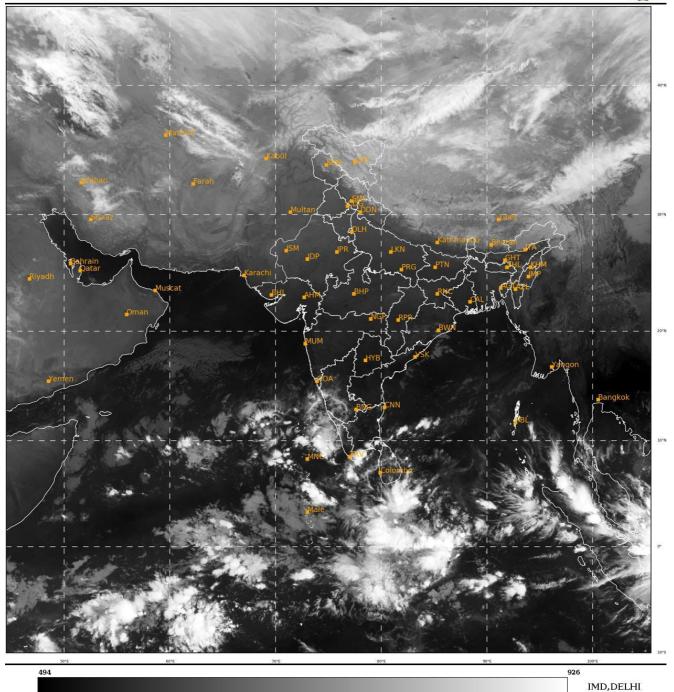

#### **BAY OF BENGAL:**

SCATTERED LOW AND MEDIUM CLOUDS WITH EMBEDDED MODERATE TO INTENSE CONVECTION LAY OVER SOUTH BAY OF BENGAL & SOUTH ANDAMAN SEA AND ISOLATED WEAK TO MODERATE CONVECTION LAY OVER EASTCENTRAL BAY OF BENGAL & NORTH ANDAMAN SEA. SCATTERED LOW AND MEDIUM CLOUDS LAY OVER NORTH & WESTCENTRAL BAY OF BENGAL.

## **ARABIAN SEA:**

YESTERDAY'S CYCLONIC CIRCULATION OVER SOUTHEAST ARABIAN SEA & ADJOINING MALDIVES AREA PERSISTED OVER THE SAME REGION EXTENDING UPTO 5.8 KM ABOVE MEAN SEA LEVEL AT 0300 UTC OF TODAY, THE 10<sup>TH</sup> DECEMBER, 2023.

SCATTERED LOW AND MEDIUM CLOUDS WITH EMBEDDED MODERATE TO INTENSE CONVECTION LAY OVER EASTCENTRAL & SOUTH ARABIAN SEA, LAKSADWEEP ISLANDS AREA AND COMORIN AREA. SCATTERED LOW AND MEDIUM CLOUDS LAY OVER NORTHWEST & WESTCENTRAL ARABIAN SEA.